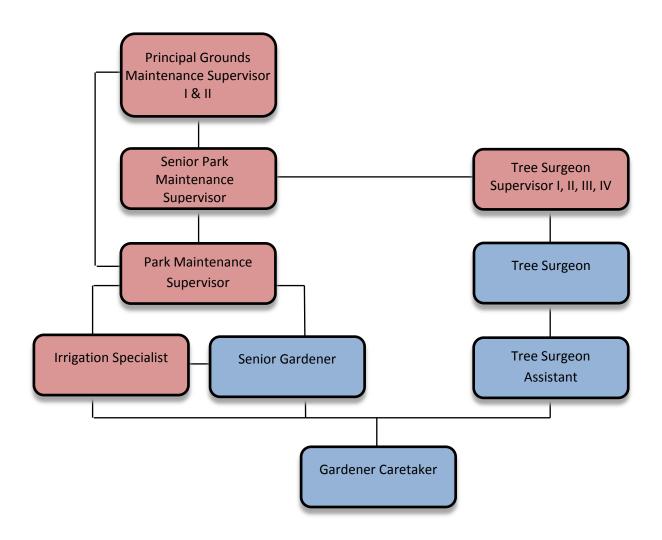

## CAREER-OPPORTUNITIES FOR TREE SURGEON

The following information is being given to describe potential opportunities as a Tree Surgeon. The career ladders that these titles commonly follow have been illustrated in the diagram below. With specific types of experience, promotional or lateral movement between these lines is also possible. You may review the class specifications and some job bulletins through our Personnel's Department website. It is encouraged to examine the options available, to be able to promote for what you qualify for.